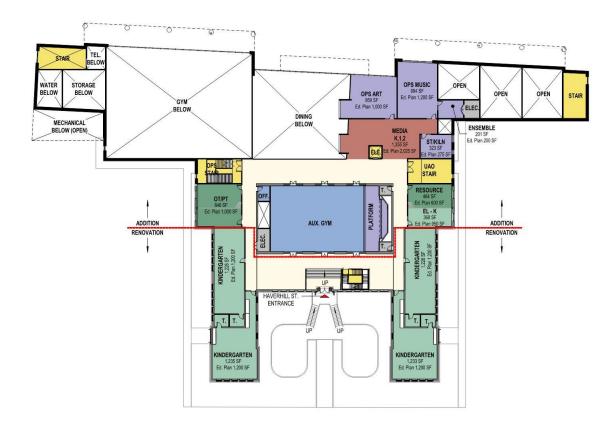

### Floor Plans: UAO/OPS organization plans

1

LOWER LEVEL

SECOND FLOOR

**FIRST FLOOR** 

#### Basement

Lower Level

#### First Floor

Second Floor

Third Floor

Fourth Floor