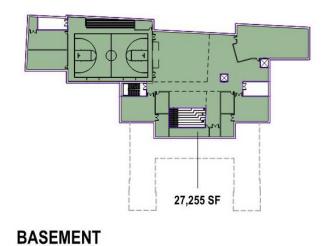

# City of Lawrence Oliver Partnership School

# Design Update











### Existing Building Point Cloud model



# **Existing Building Point Cloud model**







### Existing Building Point Cloud – REVIT Model







LOWER LEVEL





FOURTH FLOOR

THIRD FLOOR









### Floor Plans: UAO/OPS organization plans





1



LOWER LEVEL



SECOND FLOOR

**FIRST FLOOR** 











#### Basement

Lower Level







#### First Floor

Second Floor





Third Floor

Fourth Floor



### Section – North/South



### Section Perspective – North/South



### **Axonometrics – Existing Conditions**





SOUTHWEST - existing





NORTHWEST - existing

# **Axonometrics - Proposed**





SOUTHWEST







# Thank you