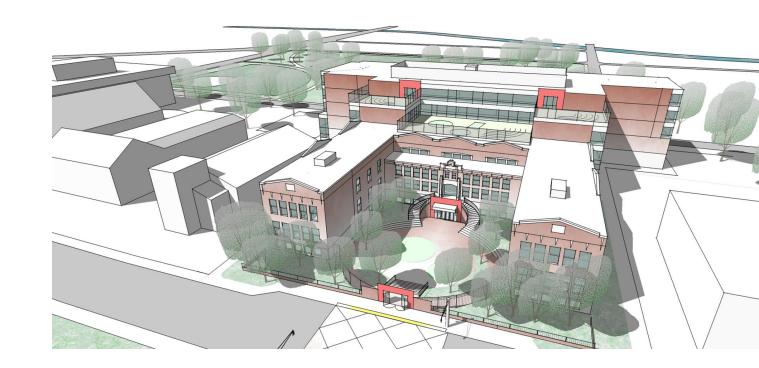

### **Axonometrics – Existing Conditions**

SOUTHWEST - existing

NORTHWEST - existing