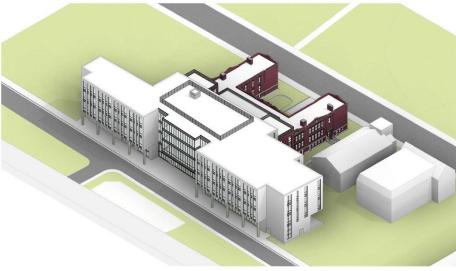

### **Axonometrics – Existing Conditions**

SOUTHWEST - existing

NORTHWEST - existing