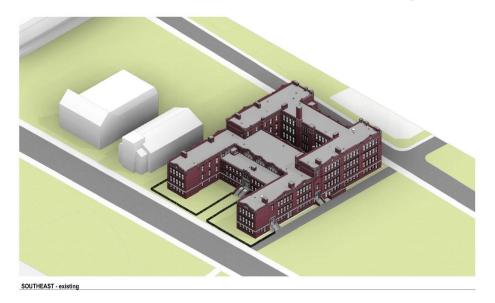

### **Axonometrics – Existing Conditions**

SOUTHWEST - existing

NORTHWEST - existing