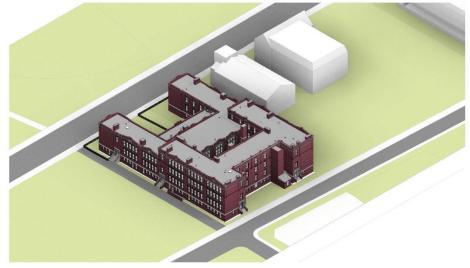

### **Axonometrics – Existing Conditions**

SOUTHWEST - existing

NORTHWEST - existing