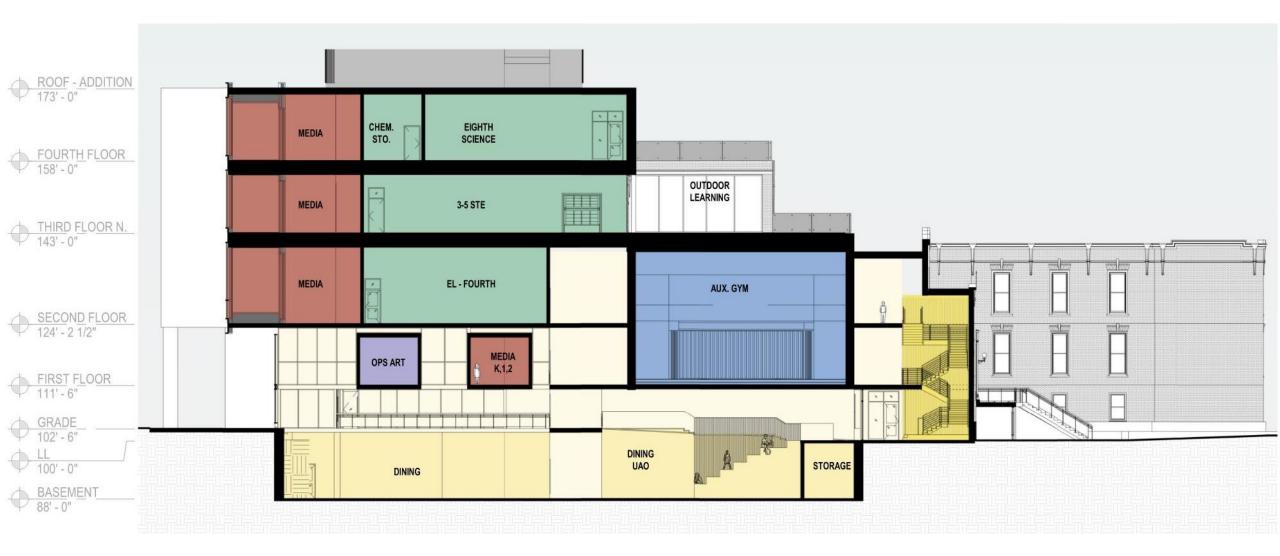

# City of Lawrence Oliver Partnership School

# Design Update











### Existing Building Point Cloud model



# **Existing Building Point Cloud model**







### Existing Building Point Cloud – REVIT Model







LOWER LEVEL





FOURTH FLOOR

THIRD FLOOR









### Floor Plans: UAO/OPS organization plans





1



LOWER LEVEL



SECOND FLOOR

**FIRST FLOOR** 











#### Basement

Lower Level







#### First Floor

Second Floor





Third Floor

Fourth Floor



### Section – North/South



### Section Perspective – North/South



### **Axonometrics – Existing Conditions**





SOUTHWEST - existing





NORTHWEST - existing

# **Axonometrics - Proposed**





SOUTHWEST







# Thank you