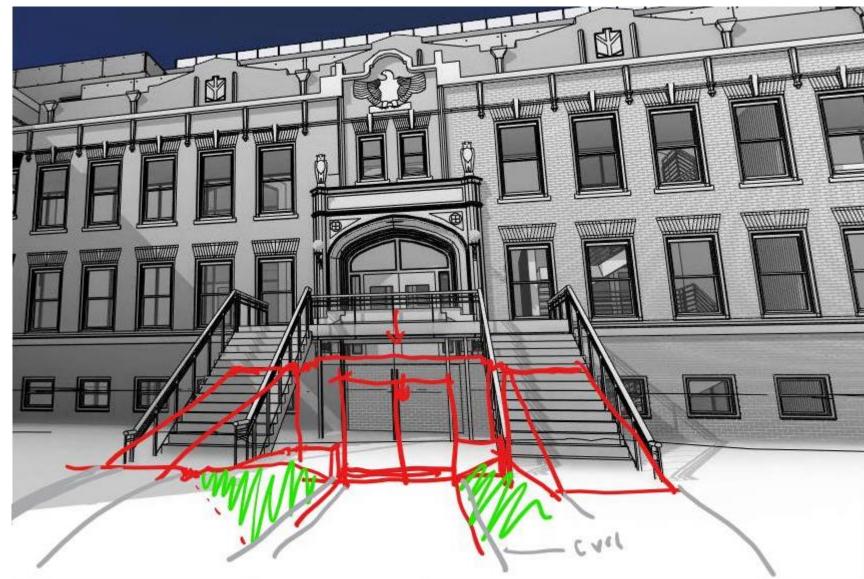

# City of Lawrence Oliver Partnership School

# Design Update











### Existing Building Point Cloud model



# **Existing Building Point Cloud model**







### Existing Building Point Cloud – REVIT Model







LOWER LEVEL





FOURTH FLOOR

THIRD FLOOR









### Floor Plans: UAO/OPS organization plans





1



LOWER LEVEL



SECOND FLOOR

**FIRST FLOOR** 











#### Basement

Lower Level







#### First Floor

Second Floor





Third Floor

Fourth Floor



### Section – North/South



### Section Perspective – North/South



### **Axonometrics – Existing Conditions**





SOUTHWEST - existing





NORTHWEST - existing

# **Axonometrics - Proposed**





SOUTHWEST







# Thank you