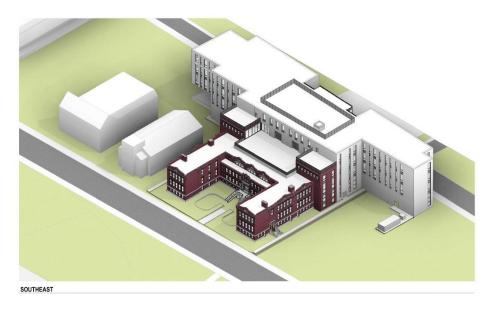

# City of Lawrence Oliver Partnership School

# Design Update











### Existing Building Point Cloud model



# **Existing Building Point Cloud model**







### Existing Building Point Cloud – REVIT Model







LOWER LEVEL





FOURTH FLOOR

THIRD FLOOR









### Floor Plans: UAO/OPS organization plans





1



LOWER LEVEL



SECOND FLOOR

**FIRST FLOOR** 











#### Basement

Lower Level







#### First Floor

Second Floor





Third Floor

Fourth Floor



### Section – North/South



### Section Perspective – North/South



### **Axonometrics – Existing Conditions**





SOUTHWEST - existing





NORTHWEST - existing

# **Axonometrics - Proposed**





SOUTHWEST







# Thank you