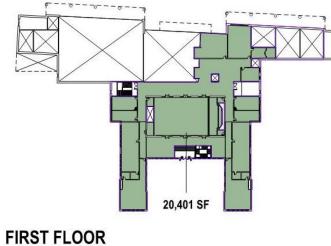

# City of Lawrence Oliver Partnership School

# Design Update











### Existing Building Point Cloud model



# **Existing Building Point Cloud model**







### Existing Building Point Cloud – REVIT Model







LOWER LEVEL





FOURTH FLOOR

THIRD FLOOR









### Floor Plans: UAO/OPS organization plans





1



LOWER LEVEL



SECOND FLOOR

**FIRST FLOOR** 











#### Basement

Lower Level







#### First Floor

Second Floor





Third Floor

Fourth Floor



### Section – North/South



### Section Perspective – North/South



### **Axonometrics – Existing Conditions**





SOUTHWEST - existing





NORTHWEST - existing

# **Axonometrics - Proposed**





SOUTHWEST







# Thank you