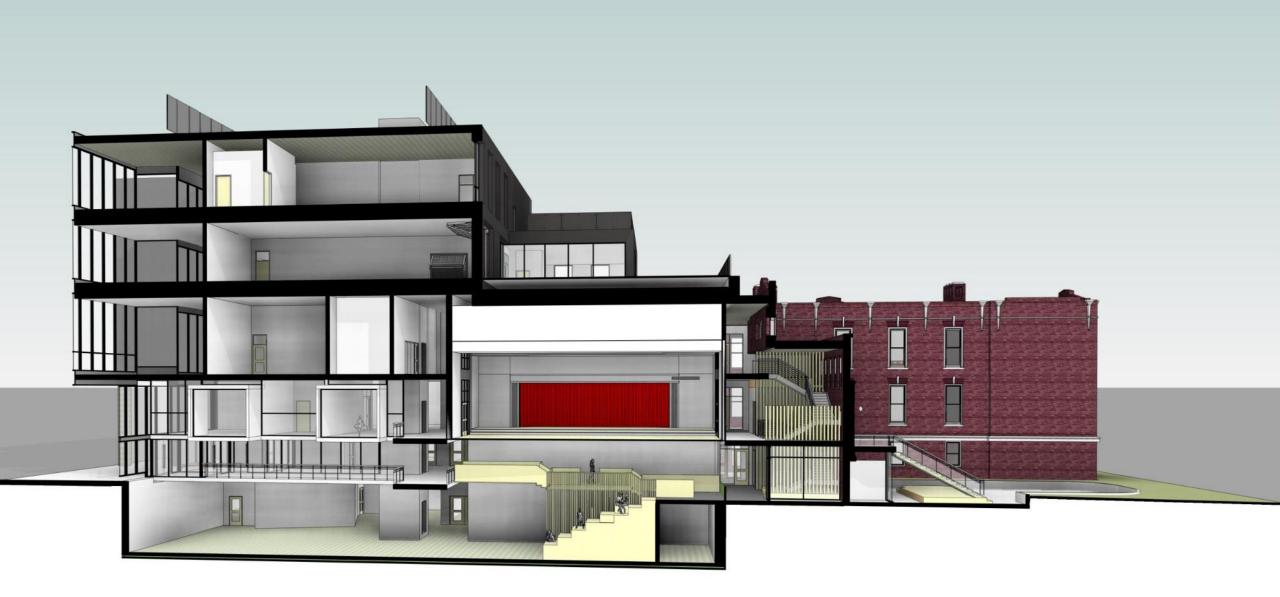

# City of Lawrence Oliver Partnership School

# Design Update











### Existing Building Point Cloud model



# **Existing Building Point Cloud model**







### Existing Building Point Cloud – REVIT Model







LOWER LEVEL





FOURTH FLOOR

THIRD FLOOR









### Floor Plans: UAO/OPS organization plans





1



LOWER LEVEL



SECOND FLOOR

**FIRST FLOOR** 











#### Basement

Lower Level







#### First Floor

Second Floor





Third Floor

Fourth Floor



### Section – North/South



### Section Perspective – North/South



### **Axonometrics – Existing Conditions**





SOUTHWEST - existing





NORTHWEST - existing

# **Axonometrics - Proposed**





SOUTHWEST







# Thank you