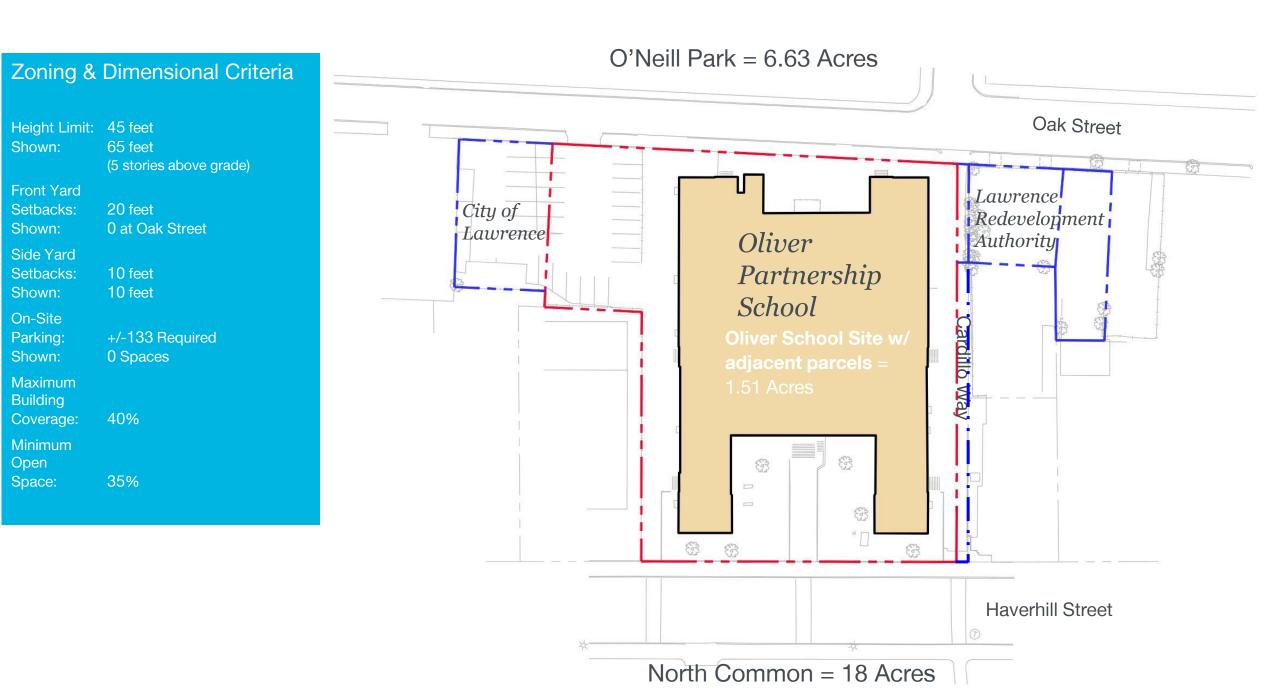

# City of Lawrence Oliver Partnership School

# Design Update











### Existing Building Point Cloud model



# **Existing Building Point Cloud model**







### Existing Building Point Cloud – REVIT Model







LOWER LEVEL





FOURTH FLOOR

THIRD FLOOR









### Floor Plans: UAO/OPS organization plans





1



LOWER LEVEL



SECOND FLOOR

**FIRST FLOOR** 











#### Basement

Lower Level







#### First Floor

Second Floor





Third Floor

Fourth Floor



### Section – North/South



### Section Perspective – North/South



### **Axonometrics – Existing Conditions**





SOUTHWEST - existing





NORTHWEST - existing

# **Axonometrics - Proposed**





SOUTHWEST







# Thank you