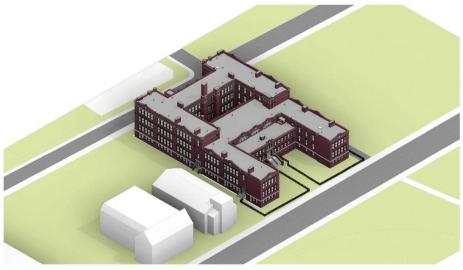

### **Axonometrics – Existing Conditions**

SOUTHWEST - existing

NORTHWEST - existing