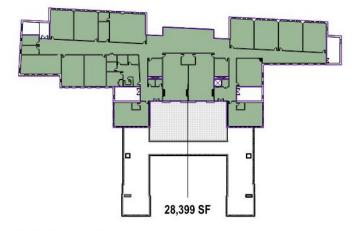

# City of Lawrence Oliver Partnership School

# Design Update











### Existing Building Point Cloud model



# **Existing Building Point Cloud model**







### Existing Building Point Cloud – REVIT Model







LOWER LEVEL





FOURTH FLOOR

THIRD FLOOR









### Floor Plans: UAO/OPS organization plans





1



LOWER LEVEL



SECOND FLOOR

**FIRST FLOOR** 











#### Basement

Lower Level







#### First Floor

Second Floor





Third Floor

Fourth Floor



### Section – North/South



### Section Perspective – North/South



### **Axonometrics – Existing Conditions**





SOUTHWEST - existing





NORTHWEST - existing

# **Axonometrics - Proposed**





SOUTHWEST







# Thank you