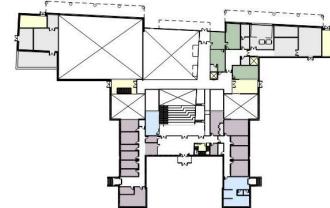

### Existing Building Point Cloud – REVIT Model

LOWER LEVEL

FOURTH FLOOR

THIRD FLOOR